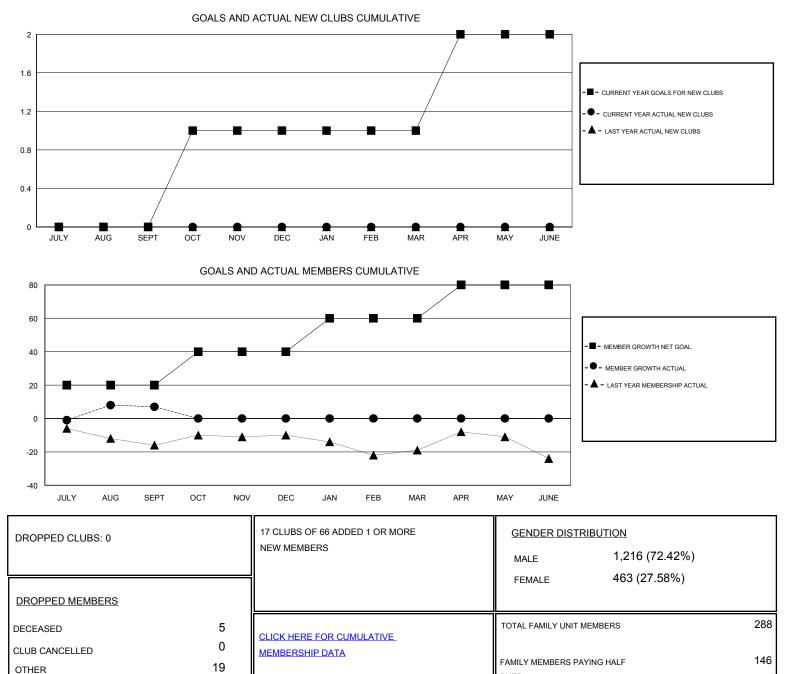

## District 37

Results as of: 9/30/2019

| GMT:                  | LOCATION MONTANA |           |               |                       |                           |                         | GMT CA                                             |
|-----------------------|------------------|-----------|---------------|-----------------------|---------------------------|-------------------------|----------------------------------------------------|
| Clubs                 |                  |           |               | Members               |                           |                         |                                                    |
| RESULTS FOR 2019-2020 |                  |           |               | RESULTS FOR 2019-2020 |                           |                         |                                                    |
| QUARTER               | NEW CLUB GOAL    | NEW CLUBS | DROPPED CLUBS | QUARTER               | MEMBER GROWTH NET<br>GOAL | MEMBER GROWTH<br>ACTUAL | DROPPED<br>MEMBERS ACTUAL<br>(including transfers) |
| JULY/AUG/SEPT         | 0                | 0         | 0             | JULY/AUG/SEPT         | 20                        | 36                      | 24                                                 |
| OCT/NOV/DEC           | 1                | 0         | 0             | OCT/NOV/DEC           | 20                        | 0                       | 0                                                  |
| JAN/FEB/MAR           | 0                | 0         | 0             | JAN/FEB/MAR           | 20                        | 0                       | 0                                                  |
| APR/MAY/JUNE          | 1                | 0         | 0             | APR/MAY/JUNE          | 20                        | 0                       | 0                                                  |